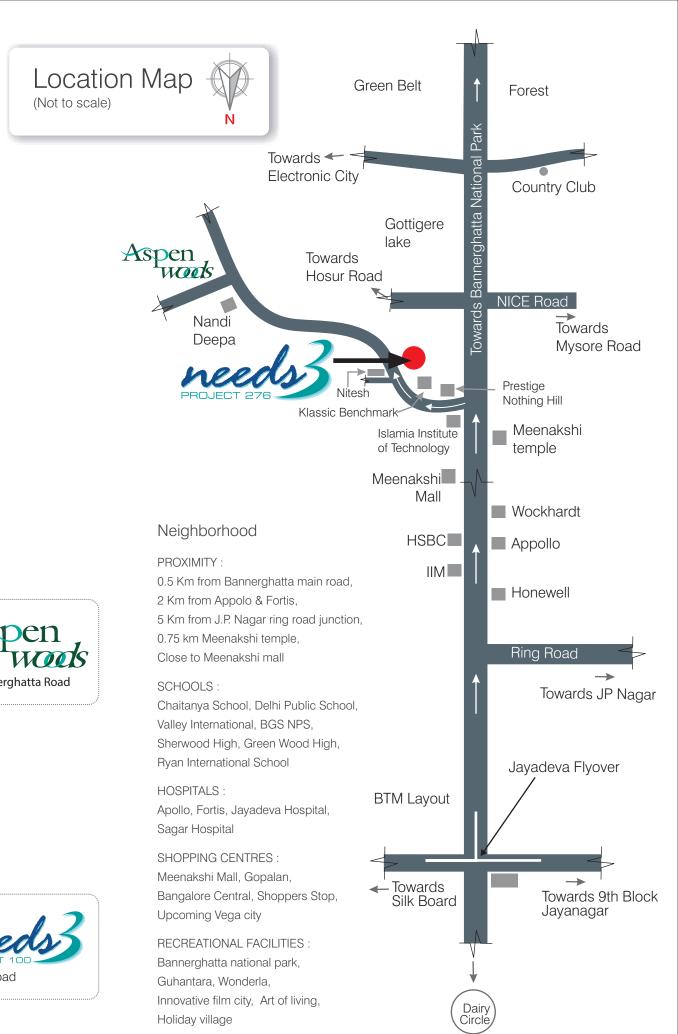

#### Site Address:

Sy No. 12/1, Next to Klassic Benchmark Appartments Kalena Agrahara, SOS Post, Kammanahalli Main Road Near Meenakshi Temple, Off Bannerghatta Road Bangalore - 560 076